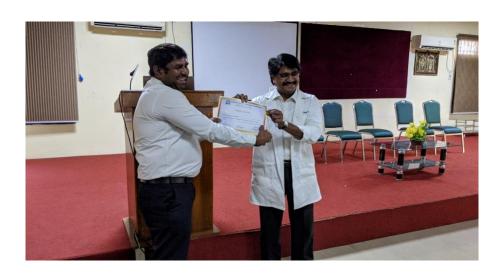

#### STAFF PRESENTATION

| S.NO | DEPARTMENT     | TOPIC                            | STAFF          | -~     |
|------|----------------|----------------------------------|----------------|--------|
| 1    | Prosthodontics | Esthetics –Single tooth implants | Dr. Narasimman | Joseph |

# LIST OF TOPICS AND SPEAKERS:

| No. | Topic                                                                                     | Speaker name         |
|-----|-------------------------------------------------------------------------------------------|----------------------|
| 1.  | Esthetics- Single tooth implants                                                          | Dr. Narasimman       |
| 2.  | Management of mandibular fracture in a  Pediatric patient                                 | M. Sowmiya (CRRI)    |
| 3.  | Prevalence of root caries among elders living in residential homes of Chennai city, India | Prema.K (CRRI)       |
| 4.  | Smart restoration                                                                         | Shanthini (CRRI)     |
| 5.  | A Case report of apical periodontal cyst                                                  | Anjanadevi. R (CRRI) |